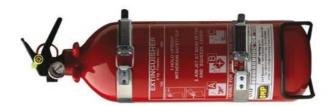

Handheld fire extinguisher, min 2kg powder / 2.4ltr AFFF, fixed with a purpose-built cradle bolted to the car body and retaining metallic bands through this, as opposed to just retaining straps attached directly to the body. (FIA Technical list N°16)

It is recommended to use installed systems (FIA technical list 16), in that case extinguisher bottle must be attached with metallic band tightened with screws.

All fire extinguishers must have been inspected within two years with the dated inspection sticker clearly visible.