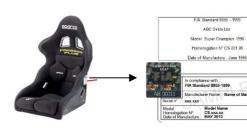

Racing seat, if original seats are changed it must be for seat system for which the FIA Homologation is valid. (FIA Technical list N°12 and 39) (See mention NOT VALID AFTER xxxx)

### FIA Standard 8862-2010 (valid 10 years)

| APRÈ<br>NOT | DN VALABLE<br>S LE 31.12.202<br>VALID AFTER<br>31.12.2021 |                     | Serial No.                           |          | Menufacturer: Seat Compan<br>Model: SFR-8E<br>AS.XXX.XX<br>NOT VALID AFTER: | у |
|-------------|-----------------------------------------------------------|---------------------|--------------------------------------|----------|-----------------------------------------------------------------------------|---|
|             |                                                           | Serial n° : xxx xxx | 62-2009<br>me : Name of Manufacturer |          |                                                                             |   |
| 1           | AS.001.09                                                 | OMP                 | HTE-(                                | )NE      | <del>11.12.09</del>                                                         |   |
|             | AS.006.10                                                 | SPARCO              | PRO ADV SUOE<br>PRO ADV SUP<br>PLU   | ERCARBON | <del>07.02.10</del>                                                         |   |