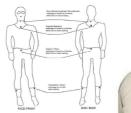

The structure in all open cars must be a minimum of 5 cm above the top of the driver's and co-drivers helmets at all times.

 $\hfill\square$  Two rear-view mirrors must be fitted, with min. total glass area of 90 cm<sub>2</sub>.