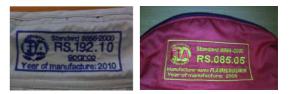

# **Driver equipment :**

Racing suit - FIA Standard 8856-2000 (FIA Technical list N°27) (Embroidered on the backside of the collar)

<u>Ex :</u>

| <del>RS.095.05</del> | 2NV             | GA                | 17.08.05            |
|----------------------|-----------------|-------------------|---------------------|
| RS.095.02            |                 |                   |                     |
| <del>RS.096.05</del> | <del>\$ 2</del> | IMPACT            | <del>24.08.05</del> |
| <del>RS.169.09</del> | JADE / JADE TOP | LICO              | 21.01.09            |
| RS.0169.09           |                 |                   |                     |
| <del>RS.218.12</del> | PRO POWER 3     | POWER ON RACEWEAR | <del>26.09.12</del> |
| RS.226.12            | ZEAL RACESUIT   | ZEAL              | <del>30.11.12</del> |