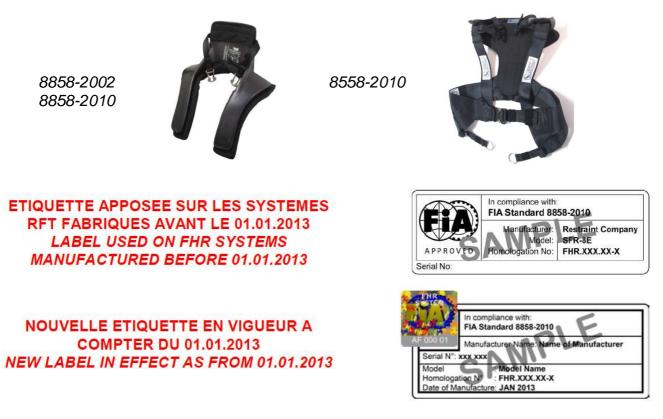

# FHR wearing : (Frontal Head Restraint)

The proof of "period specification" is always to be provided by the competitor.

- Is mandatory for the F1 from period G (from 01/01/1968).
- Is more than recommended for Young Timer (period J1 & J2 from 01/01/1982)
- Frontal Head Restraint [FHR system] will probably be mandatory in the coming years for all cars Old Timer as Young Timer.

- When buying new harness pay attention that some harness can only be used with the Frontal Head Restraint system. (FHR only)
- When buying new equipment, always check carefully that this equipment has the latest homologation. (FIA ISO6940, FIA-1986, ...)